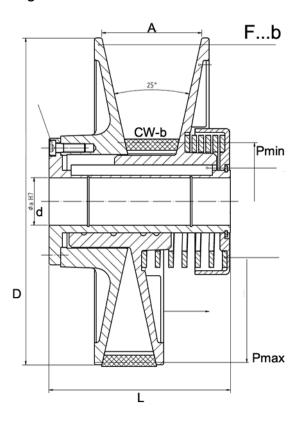

## F100b-14 Specifications Tensioning Pulley Berges® Part # 14000380

D = 120mm d = 14mm H7

CW-b = 22mm (High Performance Berges Belt)

L = 72mm

Pmin = Pmax = Weight: 1.0Kg MFG: Germany HS: 8425.11.0000

Power: 1.5kw (2hp) Speed: 5000 rpm Variation RF100b: 5.5~1

## **Common Identifying Features:**

11000307 and 11000306 casting #'s Flat wire coil spring on ONE side

\* \* \* IF SPRING ON BOTH SIDES IT IS F...sb type.

Machined die-cast Aluminum over steel hub.

Uses CW-b 22 x ... belts.